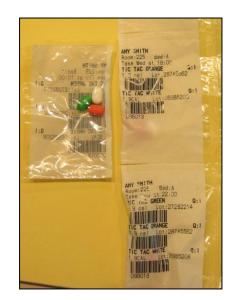

#### Single dose, barcode ...

Single Dose versus Unit Dose

## ... hard to get !

- How to get 14.000.000 doses ready ?
  - Repacking in the pharmacy
    - Legally seen as compounding
    - GMP in cleanroom
    - Time consuming
    - 4 blistering machines
  - Outsourcing
    - Legally seen possible
    - GMP in cleanroom
    - Expensive for small batches