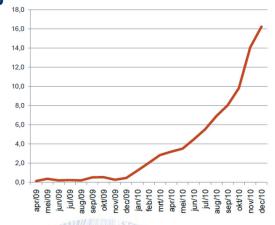

# 1 Rapid Growth in Mobile Barcode Belgilux Scanning

1600%

growth in mobile barcode scanning in 2010 (based on Scanbuy reporting)

28%

US Smartphones that have scanned a mobile barcode

(Compete survey, 4Q10)