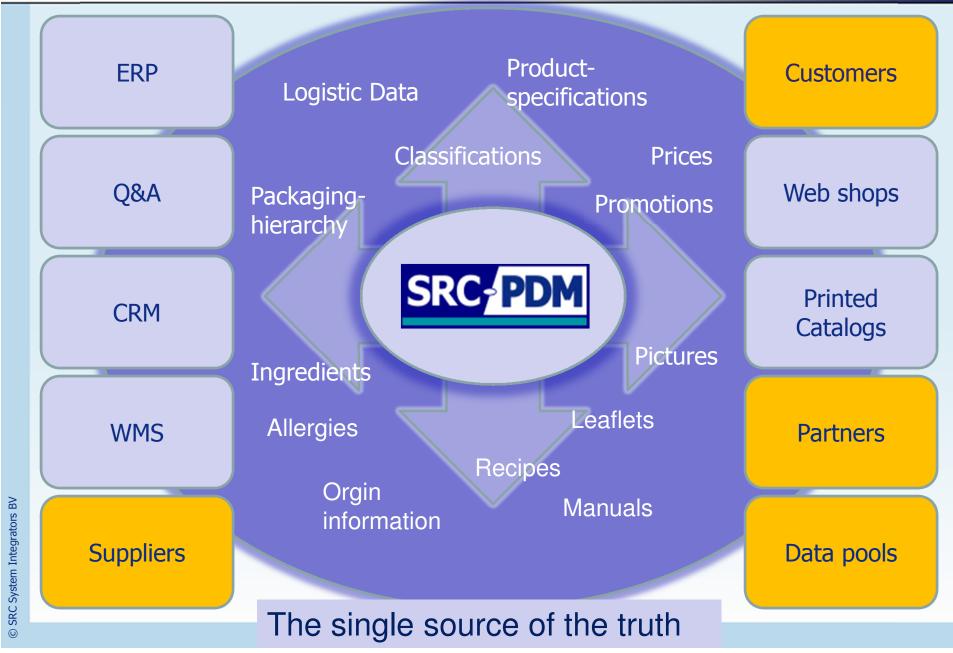

#### Data Synchronization at Beiersdorf

#### Implementation

- Beiersdorf Data Sync Policy published in July 2005
  - Global solution mandatory if data sync requested by retailers; No further extension of local solutions
- 1SYNC Global Contract signed in October 2005
- Pilot FRANCE: Go Live in March 2007 with 1SYNC Excel Spreadsheet Load Tool
- Beiersdorf signed contract with SRC for PIM software "SRC-PDM" in May 2007