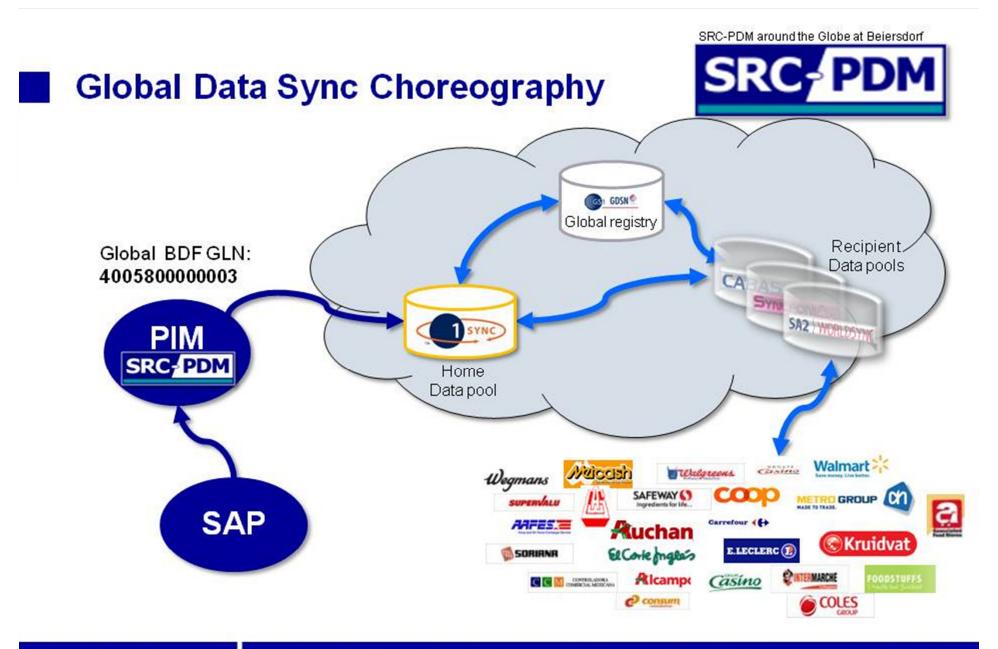

#### Data Synchronization at Beiersdorf

#### Implementation

- Beiersdorf Data Sync Policy published in July 2005
  - Global solution mandatory if data sync requested by retailers; No further extension of local solutions
- 1SYNC Global Contract signed in October 2005
- Pilot FRANCE: Go Live in March 2007 with 1SYNC Excel Spreadsheet Load Tool
- Beiersdorf signed contract with SRC for PIM software "SRC-PDM" in May 2007