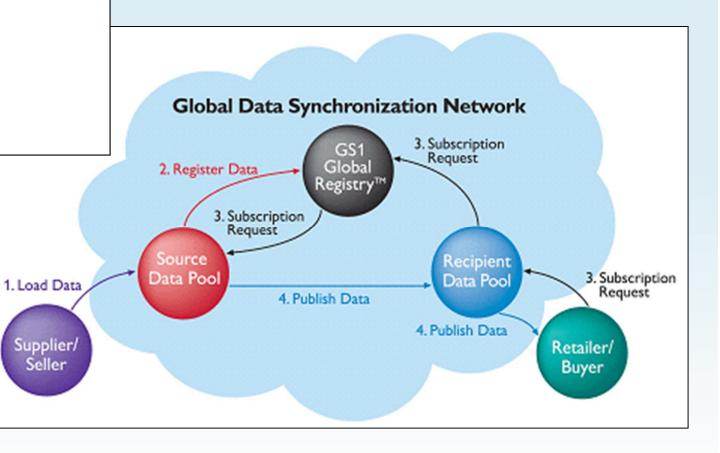

# Global Data Synchronisation Network

#### GDSN enables secure and continuous synchronization of accurate data.

- Reducing costs
- Improving productivity
- Increasing sales
- Providing the essential foundation for trading partner collaboration