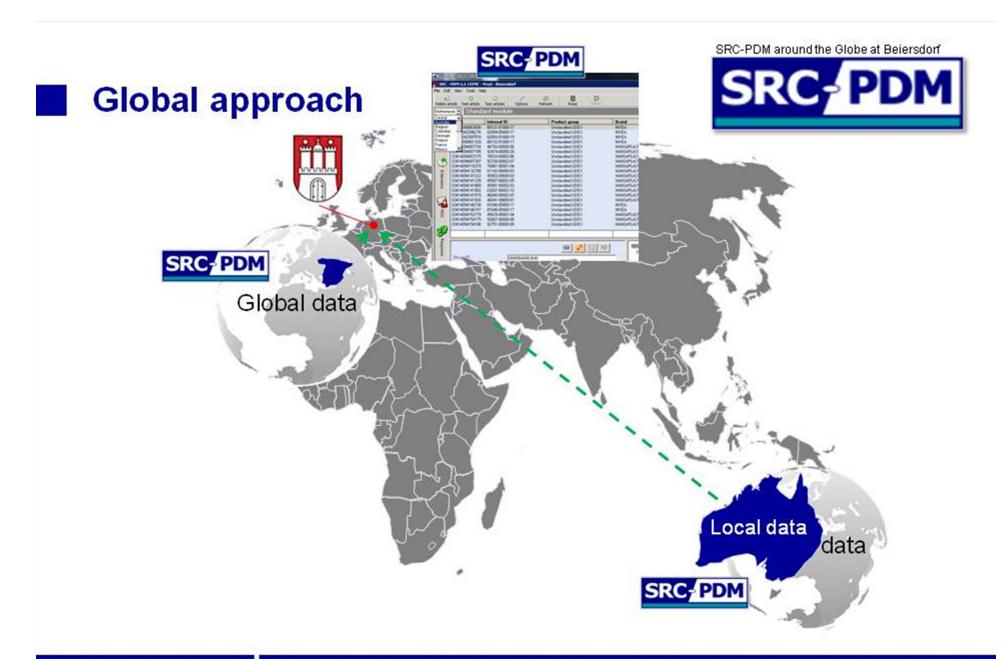

Data Synchronization at Beiersdorf



#### GDSN enables secure and continuous synchronization of accurate data.

- Reducing costs
- Improving productivity
- Increasing sales
- Providing the essential foundation for trading partner collaboration

#### Implementation

- Beiersdorf Data Sync Policy published in July 2005
  - Global solution mandatory if data sync requested by retailers; No further extension of local solutions
- 1SYNC Global Contract signed in October 2005
- Pilot FRANCE: Go Live in March 2007 with 1SYNC Excel Spreadsheet Load Tool
- Beiersdorf signed contract with SRC for PIM software "SRC-PDM" in May 2007

























SRC-PDM around the Globe at Beiersdorf



### **Status Update Countries**



BDF ••••
Beiersdorf