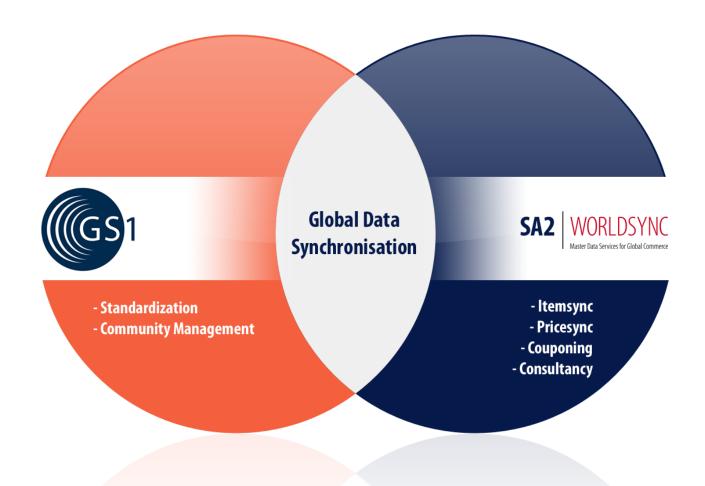

## **Subsidiary of GS1 Germany**

## SA2 Worldsync – global & local

### **Global Data Sychronization (GDS)**