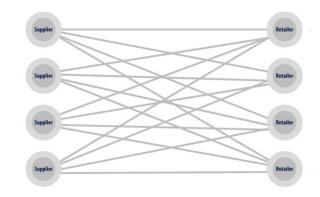

### **UDI - Data Sync - Case for Data Pools**

SA2 WORLDSYNC
Master Data Services for Global Commerce

- Thousands of individual connections
  - Proliferation in Gov't Databases
  - Many Trading Partners
- Redundant workload
  - UDID and Trading partners
- Not standardized
  - Data pools can do meta data mapping for multiple UDIDs,
     Do once Connect many
  - Global Standard for data much contained in GDS
- Incomplete Data
  - Provides alerts & notification to business rules
- Not in time
  - Manual processes delay data availability & accuracy
- Inaccurate
  - Provide data quality via validations & business rules