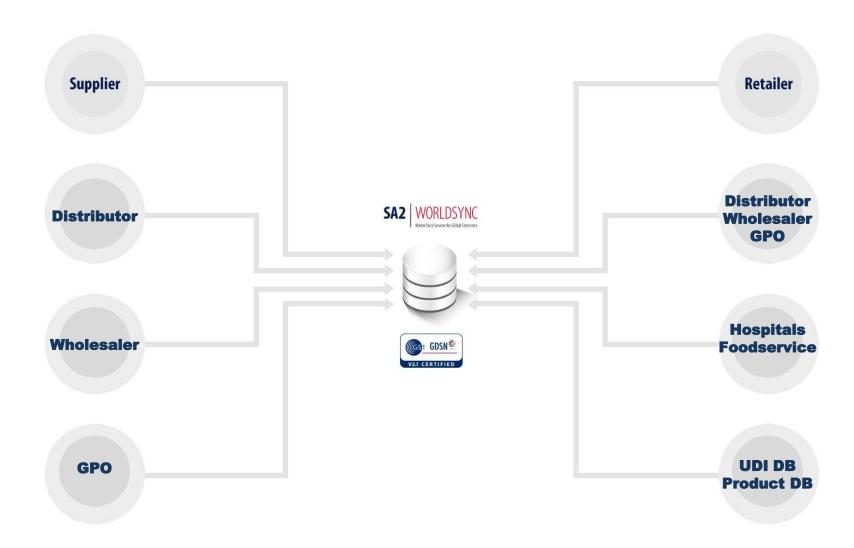

er with unique services, tailored programs and state-of-the-art technology."

"...support & implemented full GS1 GDS standards."

### **UDI - Data Sync - Case for Data Pools**

SA2 WORLDSYNC
Master Data Services for Global Commerce

- Thousands of individual connections
  - Proliferation in Gov't Databases
  - Many Trading Partners
- Redundant workload
  - UDID and Trading partners
- Not standardized
  - Data pools can do meta data mapping for multiple UDIDs,
     Do once Connect many
  - Global Standard for data much contained in GDS
- Incomplete Data
  - Provides alerts & notification to business rules
- Not in time
  - Manual processes delay data availability & accuracy
- Inaccurate
  - Provide data quality via validations & business rules



### **Global Data Sychronization (GDS)**





# SA2 WORLDSYNC Master Data Services for Global Commerce



#### SA2 Worldsync GmbH

Maarweg 149-161, 50825 Cologne, Germany

Phone: +49 221 770 2300

Fax: +49 221 770 2315