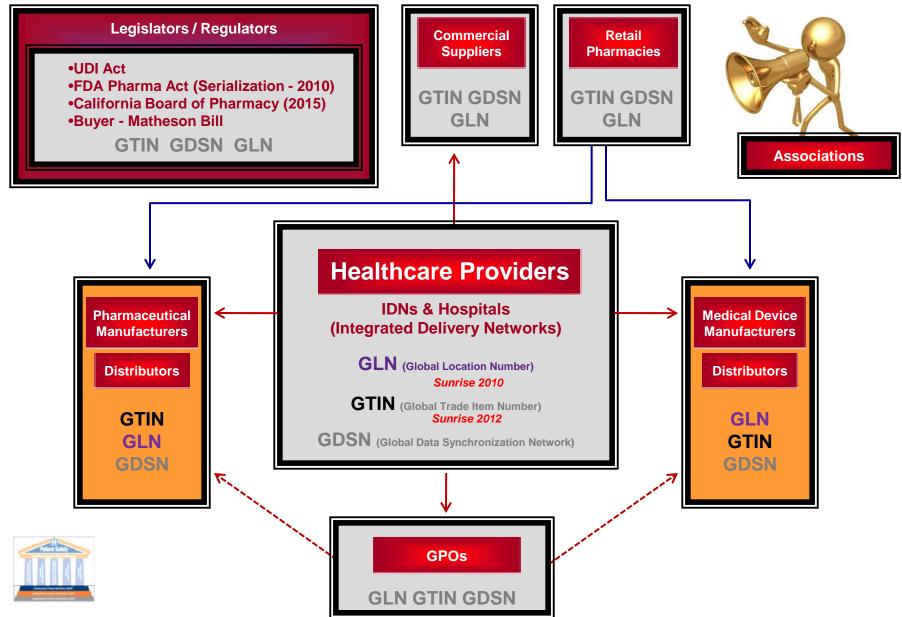

Global GS1 Healthcare Conference November 11, 2010



# GS1 Healthcare US<sup>®</sup> -Shaping the Future of U.S. Healthcare



**Dennis Harrison** 

GS1 US

President, GS1 Healthcare US



## GS1 Healthcare US

- GS1 Healthcare US 1/1/08
- 134 member companies
  - 37 Hospitals/IDNs
  - 30 Solution Providers
  - 29 Manufacturers
  - 19 Industry Associations
    - 7 Group Purchasing Organizations
    - 4 Distributors
    - 4 Government Agencies
    - 3 Academic Institutions
    - 1 Retailer
- 459 Participants
- Focus: GS1 System implementations in the U.S.





### **GS1 Standards: U.S. Healthcare Adoption Strategy**





### "Adoption of GLN in Healthcare by 2010\*"

Global Location Numbers (GLNs)\*\*

- GLNs are assigned by location owners
- GLNs are used in appropriate business transactions and processes between trading partners
- GLN hierarchy is defined and maintained by location owners
- GLN Registry for Healthcare<sup>®</sup> is used to facilitate correct location identification

\*December 2010 \*\*Unique Location Identifiers

### **GS1 System Readiness\***



Self-Reported Scorecard

(Healthcare Providers)

#### **GLN Implementation Activity for Healthcare Providers**

| Organization Name (# Hospitals)              | GLNs assigned and<br>loaded in the<br>GLN Registry for<br>Healthcare® | Completed the<br>GS1 Healthcare US<br>GLN "Declaration of<br>Readiness" | Actively working on<br>internal<br