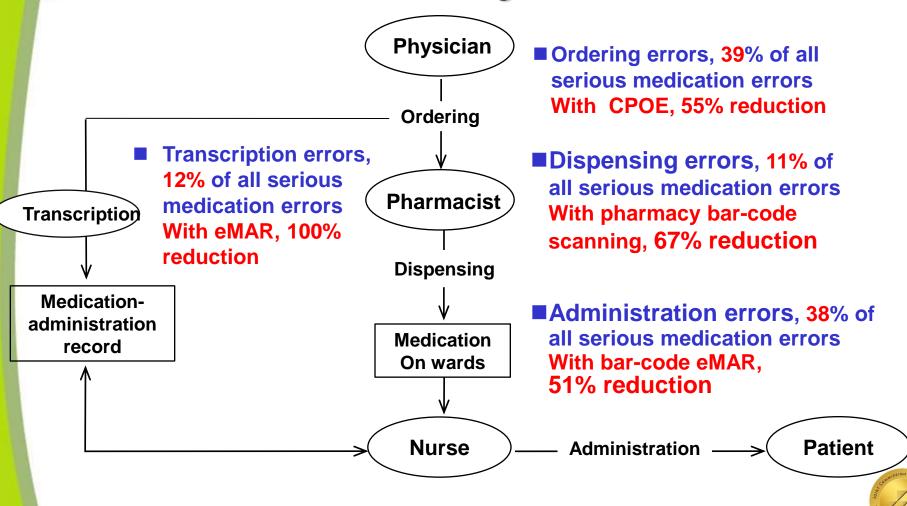

## More than 50% Medication Error Reduction with Bar-Code Scanning

NEJM 2010; 362; 1698-1707

# C. Standards of Medication Barcode in Taiwan

- The package of drug should label generic name, brand name, dosage form, potency, lot number, expiration date.
- Every package layer should have printed or patched GS1 barcode.
- The primary layer adopt DataMatrix as a data carrier.
- The second layer adopt DataMatrix or GS1-128 as a data carrier.
- The third layer adopts GS1-128 as a data carrier.