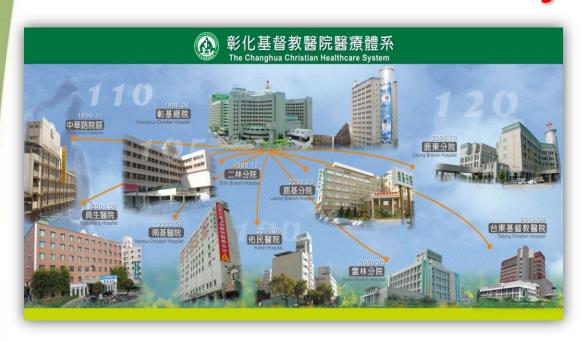

### **Changhua Christian Hospital Healthcare System**

Hospitals: 10

Patient beds: 3232

**Staff: 6358** 

Pharmacists: 189

#### Hospitals: 10 **Medical Center District Hospitals** 6 **Specialist Hospital Regional Hospitals**