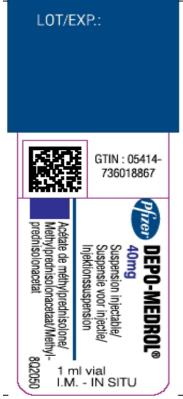

# C. Standards of Medication Barcode in Taiwan

- The package of drug should label generic name, brand name, dosage form, potency, lot number, expiration date.
- Every package layer should have printed or patched GS1 barcode.
- The primary layer adopt DataMatrix as a data carrier.
- The second layer adopt DataMatrix or GS1-128 as a data carrier.
- The third layer adopts GS1-128 as a data carrier.

## **Samples**

- Script information : generic name, Chinese/English brand name, and potency
- Barcode inforamtin : GTIN, lot number, expiration date

DataMatrix size:5.7\*5.7mm GTIN: (01) 04711916011641 Expiry: (17) 131201 Batch: (10) 1BD0772