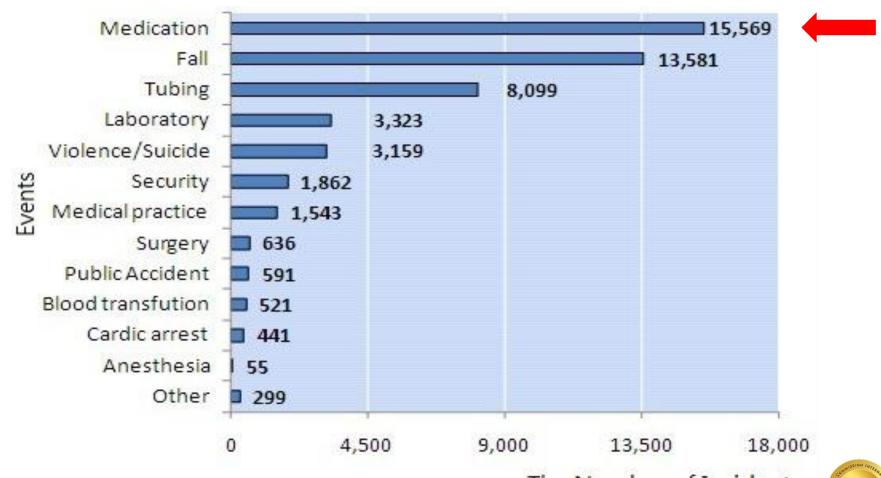

# The Only Medical Center with History of 100 Years in Central Taiwan Area



CHANGHUA CHRISTIAN HOSPITAL



### **Changhua Christian Hospital Healthcare System**



Hospitals: 10

Patient beds: 3232

**Staff: 6358** 

Pharmacists: 189

#### Hospitals: 10 **Medical Center District Hospitals** 6 **Specialist Hospital Regional Hospitals**





### **Outline**

- A. Why Develop Medication Barcode System
- B. Development of Medication Barcode Standards in Taiwan
- C. Standards of Medication Barcode in Taiwan
- D. Results of Survey
- E. The Future





# A. Why Develop Medication Barcode System





### **Medical Error Annual Reports of IOM**

Estimated **Deaths** Associated with **Medical Errors** Compared to Leading Causes of Death in the U.S.





### Medical Error Reports in Taiwan, 2010



The Number of Incidents





### **TSHP 2020 Initiative**

- Goal 1 Increase the extent to which pharmacists help individual hospital inpatients achieve the best use of medications
- Goal 2 Increase the extent to which pharmacists help individual nonhospitalized patients achieve the best use of medications
- Goal 3 Increase the extent to which pharmacists actively apply evidencebased methods to the improvement of medication therapy
- Goal 4 Increase the extent to which pharmacists in health systems have a significant role in improving the safety of medication use
- Goal 5 Increase the extent to which health systems apply technology effectively to improve the safety of medication use
- Goal 6 Increase the extent to which pharmacists engage in public health initiatives on behalf of their c