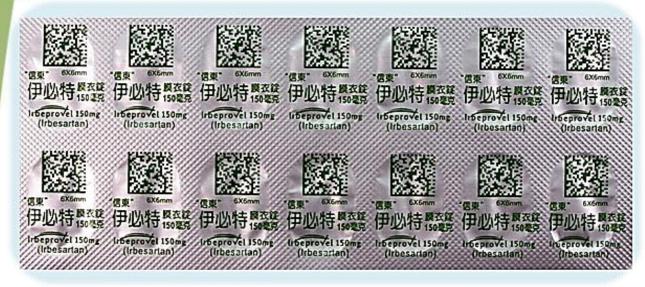

# C. Standards of Medication Barcode in Taiwan (Cont.)

| Category     | Definition                   | Blister                                                                 | Tablet                                                                                                                                                                                                                                                                                                                                                                                                                                                                                                                                                                                                                                                                                                                                                                                                                                                                                                                                                                                                                                                                                                                                                                                                                                                                                                                                                                                                                                                                                                                                                                                                                                                                                                                                                                                                                                                                                                                                                                                                                                                                                                                         | Injectable/<br>External usage            | Data<br>Carrier          |
|--------------|------------------------------|-------------------------------------------------------------------------|--------------------------------------------------------------------------------------------------------------------------------------------------------------------------------------------------------------------------------------------------------------------------------------------------------------------------------------------------------------------------------------------------------------------------------------------------------------------------------------------------------------------------------------------------------------------------------------------------------------------------------------------------------------------------------------------------------------------------------------------------------------------------------------------------------------------------------------------------------------------------------------------------------------------------------------------------------------------------------------------------------------------------------------------------------------------------------------------------------------------------------------------------------------------------------------------------------------------------------------------------------------------------------------------------------------------------------------------------------------------------------------------------------------------------------------------------------------------------------------------------------------------------------------------------------------------------------------------------------------------------------------------------------------------------------------------------------------------------------------------------------------------------------------------------------------------------------------------------------------------------------------------------------------------------------------------------------------------------------------------------------------------------------------------------------------------------------------------------------------------------------|------------------------------------------|--------------------------|
| 1st<br>layer | The most inner package level | 信乘 GX5mm<br>伊心特 BXX<br>伊心特 150 是交<br>Indeproved 150 mg<br>(Independent) | MEDICON THE LETS 15ng  WE BE SEE THE LETS 15ng  WE SEE THE LETS 15n | 0/11   1   1   1   1   1   1   1   1   1 | DataMatrix               |
| 2nd<br>layer | Sale box<br>level            | Baraclude (entecavir) (ablets regular (15mg)                            | Participal of the Control of the Con | Navoban <sup>o</sup> Projection  一种 學    | DataMatrix<br>or GS1-128 |
| 3rd<br>layer | Shipping<br>Box              | TOUR AND                            | THE COLUMN TO TH | 2 台灣第一三共與份有限公司 <b>以</b>                  | GS1-128                  |

## **Samples**

- Script information : generic name, Chinese/English brand name, and potency
- Barcode inforamtin : GTIN, lot number, expiration date

DataMatrix size:5.7\*5.7mm GTIN: (01) 04711916011641 Expiry: (17) 131201 Batch: (10) 1BD0772