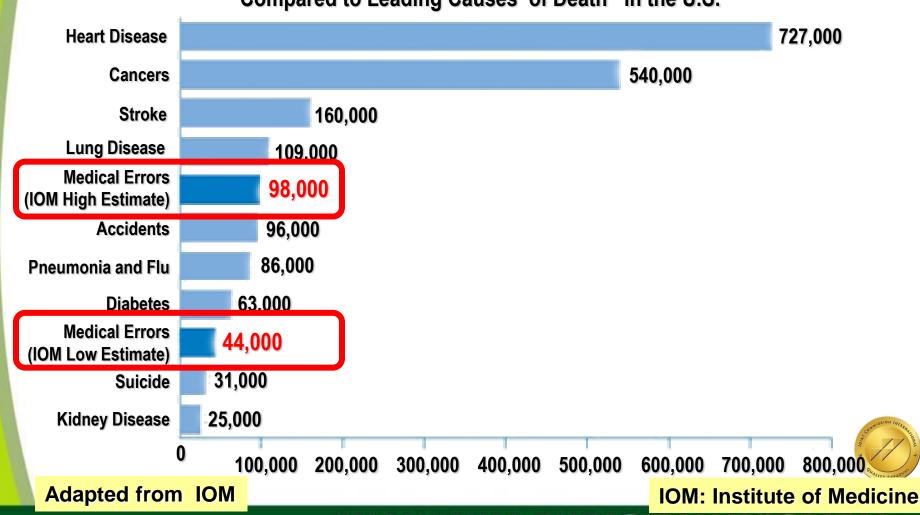

### **Medical Error Annual Reports of IOM**

Estimated **Deaths** Associated with **Medical Errors** Compared to Leading Causes of Death in the U.S.