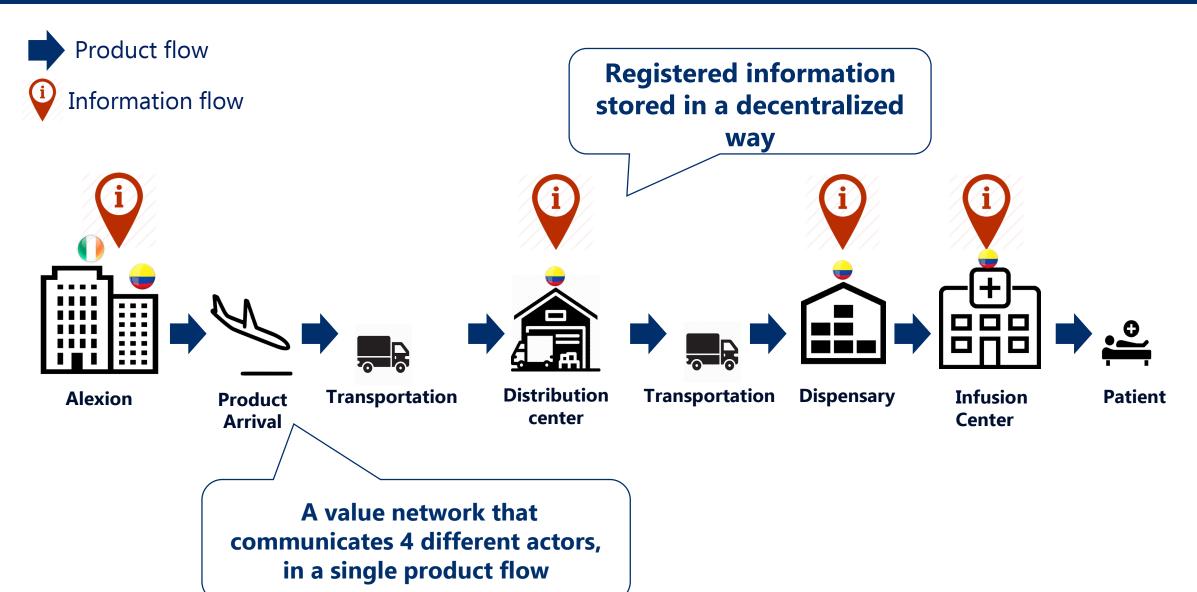

The medicines traceability project sponsored by Alexion seeks to establish a model for capturing information under GS1 standards.

Visibility of the Soliris medicine along the value network.

The model promotes compliance with Colombian standard

#### **Registered information stored centrally**

Information log

Impact positively on 4 operations

Reading and recording

Reading and recording

Reading and recording

Medication dispensing

Information management

Withdraw medications

Control of medicines to expire

Medicines duplication Control

Medication history consultations

We can manage the processes globally, and make critical decisions responding adequately to the needs of the operation and the customer.