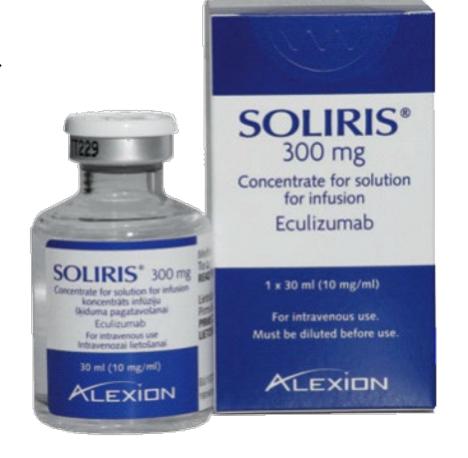

The medicines traceability project sponsored by Alexion seeks to establish a model for capturing information under GS1 standards.

Visibility of the Soliris medicine along the value network.

The model promotes compliance with Colombian standard