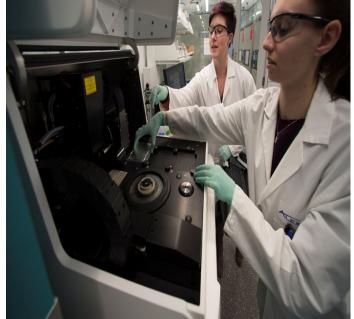

The medicines traceability project sponsored by Alexion seeks to establish a model for capturing information under GS1 standards.

Visibility of the Soliris medicine along the value network.

The model promotes compliance with Colombian standard

Confidential. For Internal Use Only.

**ALEXION**°

Ensure the correct implementation of medicines traceability with identification, marking and automatic capture of information with Datamatrix technology to support the regulatory framework, which is going to facilitate the counterfeit, smuggling and medicines adulteration control.