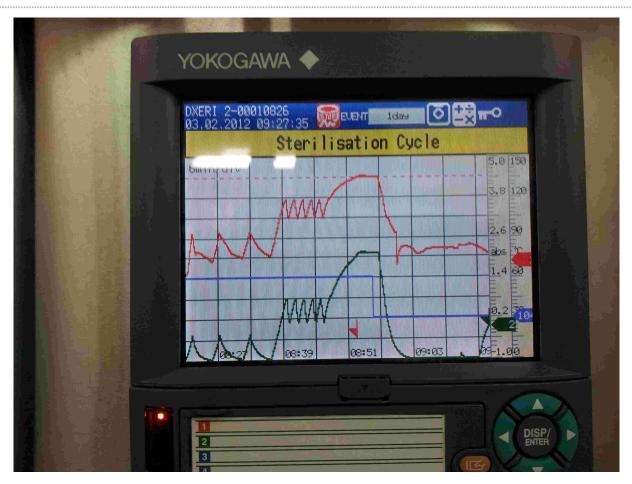

## **Steriliser Cycle Record - After**

STERILISER 2 2012/02/03 08:18:08 000 - 2012/02/03 09:17:40.000 STERILISER CYCLE - PASS

|                   | Cursor A                   | Cursor B                   | Difference   |
|-------------------|----------------------------|----------------------------|--------------|
| Data No.          | 2087                       | 2349                       | 26           |
| Absolute Time     | 2012/02/03<br>08:52:55.000 | 2012/02/03<br>08:57:17:000 | 00:04:22.000 |
| Tag No.           | Value A                    | Value B                    | Value B-A    |
| Temp[°C]          | 134.0                      | 133.5                      | -0,5         |
| Press[abs]        | 2,000                      | 1.885                      | -0.115       |
| Pass Fail Cycleff | 2                          | 1                          | -1           |