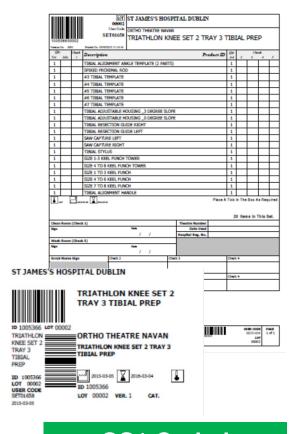

## **Instrument Set Lists - After**

Electronic, file printed when Tray is scanned No need to search and certainty of document version

| Eg: | Pri  | nted |
|-----|------|------|
| Che | eckl | ist  |

| DO NOT USE IF PACKING DAMAGED<br>STORE IN A CLEAN, DRY, DUST FREE ENVIRONMENT | 100296200002 | USER CODE<br>80<br>LOT | PAG<br>1 of |
|-------------------------------------------------------------------------------|--------------|------------------------|-------------|
| This Document Must Not Be Copied Or Reproduced © 2009 FingerPrint Medical Ltd |              | 00002                  |             |