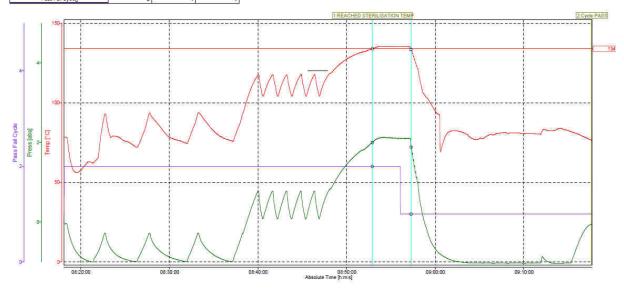

## **Steriliser Cycle Record - After**

STERILISER 2 2012/02/03 08:18:08 000 - 2012/02/03 09:17:40.000 STERILISER CYCLE - PASS

|                   | Cursor A                   | Cursor B                   | Difference   |
|-------------------|----------------------------|----------------------------|--------------|
| Data No.          | 2087                       | 2349                       | 26           |
| Absolute Time     | 2012/02/03<br>08:52:55.000 | 2012/02/03<br>08:57:17:000 | 00:04:22.000 |
| Tag No.           | Value A                    | Value B                    | Value B-A    |
| Temp[°C]          | 134.0                      | 133.5                      | -0,5         |
| Press[abs]        | 2,000                      | 1.885                      | -0.115       |
| Pass Fail Cycleff | 2                          | 1                          | -1           |