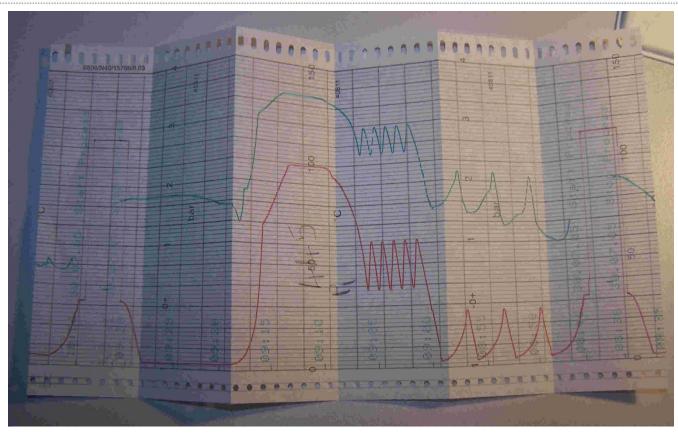

# Steriliser Cycle Record - Before

### Paper based Subject to deterioration over time