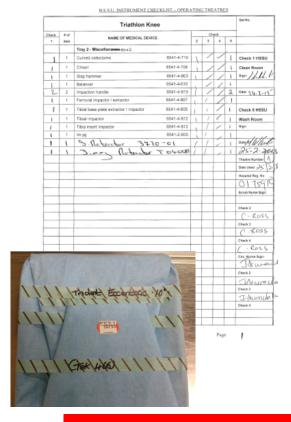

# Loan Set Checklists - Before

|       |       | SET NAME: Pinnacle Set (Tray 1)                    |   |   |   |       | Set Nn.              |  |
|-------|-------|----------------------------------------------------|---|---|---|-------|----------------------|--|
| Check | # of  | #of                                                |   |   |   |       |                      |  |
| 1     | items | NAME OF ITEM                                       | 2 | 3 | 4 | 5     |                      |  |
|       |       | Trial Cup Instruments                              |   |   |   |       |                      |  |
| 1     | 1     | Pinnacle acetabular cup trial 48mm 221701048       |   |   |   |       | Packing &<br>Control |  |
| 1     | 1     | Pinnacle acetabular cup that 50mm 221701050        |   |   |   |       | Control              |  |
| 1     | 1     | Pinnacle acetabular cup trial 62mm . 221701052     |   |   |   |       | Check 1              |  |
| 1     | 1     | Pinnacle acetabular cup trial 54mm 221701054       |   |   |   |       | Sign:                |  |
| 1     | 1     | Pinnacle acetabular cup trial 56mm . 221701056     |   |   |   |       |                      |  |
| 1     | 1     | Pinnacle acetabular cup trial 58mm 221701058       |   |   |   | 200   | Date:                |  |
| 1     | 1     | Pinnacle acetabular cup trial 60mm 221701060       |   |   |   |       |                      |  |
| 1     | 1     | Pinnacle acetabular cup trial 62mm 221701062       |   |   |   |       | Decontamination      |  |
| 1     | 1     | Pinnacle acetabular cup trial 64mm - 221701064     |   |   |   |       |                      |  |
|       | 1     | Pinnacle acetabular cup trial 66mm 221701066       |   |   |   |       | Check 5              |  |
| 1     | 1     | Pinnacle straight impactor 221750041               |   | 8 |   |       | Sign                 |  |
| 1     | 1     | Quickset ratcher screw driver handle 227402000     |   |   |   |       |                      |  |
| 1     | *     | Quickset ridged tapered hex screw driver 227447000 |   | 6 |   | 4     | Theatre Number       |  |
| 1     | 1     | Green impactor to 28mm 221750006                   |   |   |   |       | Date Used            |  |
| 1     | 1     | Blue impactor fip 32mm 221750007                   |   |   |   |       | Hospital Reg. No     |  |
|       | 1     | Orange impactor tip 36mm 221750008                 |   |   |   |       |                      |  |
| 1     | 1     | Celamie Suction Cop 221700020                      |   |   |   |       | Sorub Nurse<br>Sign: |  |
| T     | ,     | Suction to be en 959510000                         |   |   |   |       | Check 1              |  |
| -     |       | medical and stricted                               |   |   |   |       | Gneak 1              |  |
|       |       | Velsion guide (2pieus) 22111 50414                 |   |   |   |       | Check 2              |  |
|       |       | Heads:                                             |   |   |   |       | Check 3              |  |
| 1     |       | 28 Green +1.5                                      |   |   |   |       |                      |  |
| 1     |       | 28 Brown +5.                                       |   |   |   |       | Circ. Nurse Sign:    |  |
| 1     |       | 28 RIne + 8.5                                      |   |   |   |       |                      |  |
| 1     |       | 28 except + 12.                                    |   |   |   |       | Check 1              |  |
| 1     |       | 32 Green +1                                        |   |   |   |       |                      |  |
| 1     |       | 32 Room +5.                                        |   |   |   |       | Check 2              |  |
| - 1   |       | 32 Rque +9.                                        |   |   |   |       |                      |  |
| 1     |       | 32 Rlade. + 13.                                    |   |   |   |       | Chack 3              |  |
| 1     |       | 36 Green + 1.5.                                    |   |   |   |       |                      |  |
| 1     |       | 36 Rhown +5.                                       |   |   |   |       |                      |  |
| de    |       | 36 Rhe +8.5.                                       |   |   | 1 | 67/53 |                      |  |

- Paper based
- No certainty that list matched tray contents