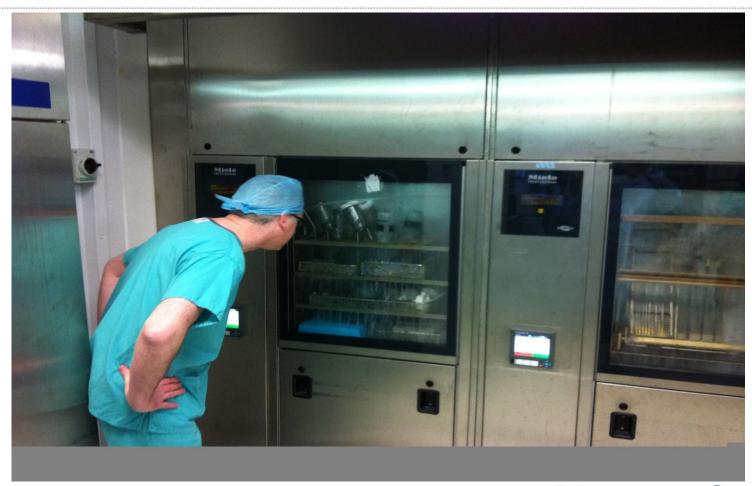

or high risk procedures



## Overview of Instrument Set Traceability



"Systems should be in place to record the decontamination process used on RIMD (tracking) and link them with service users on which they have been used (tracing)"

HSE Recommended Practices for Central Decontamination Units. Version 2.0, 2011

Project started in May 2008 – 1<sup>st</sup> "Go Live" site was St. James's Hospital in July 2011



# Innovative National Traceability in Healthcare using GS1 Standards





21% Increase in workload with less staff

- OR
- Day Surgery
- Others
- Total

Anecdotal evidence:
Moved from 5,000
Transcriptions per day
in one hospital



# **Tracking Stations**





### **New Equipment**



## **Dataloggers**





### **Linked to Tracking system**



# Tracking Instruments - Before





### **Manual Check**



# **Tracking Instruments - After**



| arcode       | User Code | Description                     | Quantity | Date In      | Time In  | Loaded By |
|--------------|-----------|---------------------------------|----------|--------------|----------|-----------|
| Washer 1     |           | 1                               | 0.00     |              |          |           |
| 6000010      | N/A       | CONTAINERS                      |          | 1 11/04/2012 | 14:00:57 | AGNES     |
| Washer:3     |           |                                 |          |              |          |           |
| 100418500009 | 500       | RHINO & SMR SET (PLASTICS)-02   |          | 1 11/04/2012 | 14:19:54 | PAUL R    |
| 100377400043 | 59        | CABG SET-05                     |