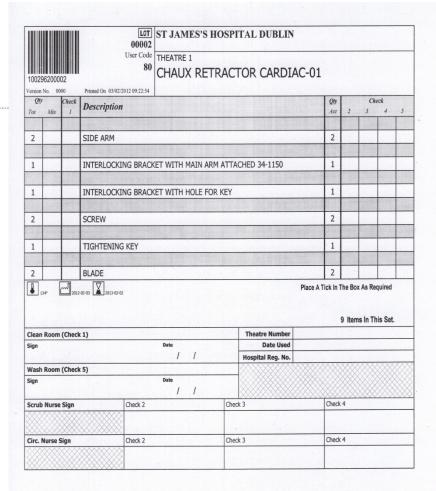

| BOOKWALTER RETRACTOR SET 2-02   |          | 1 11/04/2012 | 14:17:01 | PAUL R    |
| 100302000011 | 3525      | FINE STILLE OSTEOTOMES (TH 384) |          | 1 11/04/2012 | 14:16:58 | PAUL R    |
| 100368000029 | 3099      | GYNAE ONCOLOGY SET-05           |          | 1 11/04/2012 | 14:16:52 | PAUL R    |
| 100287700046 | 517       | ABDOMINAL HYSTERECTOMY SET-01   |          | 1 11/04/2012 | 14:16:48 | PAUL R    |
| 100322800049 | 3520      | OPEN UROLOGY SET                |          | 1 11/04/2012 | 14:16:45 | PAUL R    |

#### Information available:

Electronically & Post -event



# **Instrument Set Lists - Before**





### Paper based



## **Instrument Set Lists - After**





Electronic, file printed when Tray is scanned No need to search and certainty of document version







| Eg: | Pri  | nted |
|-----|------|------|
| Che | eckl | ist  |



| DO NOT USE IF PACKING DAMAGED<br>STORE IN A CLEAN, DRY, DUST FREE ENVIRONMENT | 100296200002 | USER CODE<br>80<br>LOT | PAG<br>1 of |
|-------------------------------------------------------------------------------|--------------|------------------------|-------------|
| This Document Must Not Be Copied Or Reproduced © 2009 FingerPrint Medical Ltd |              | 00002                  |             |

© GS1 IRELAND 2014

## **Process Log - Before**



|                      | St. James's | s Hospital