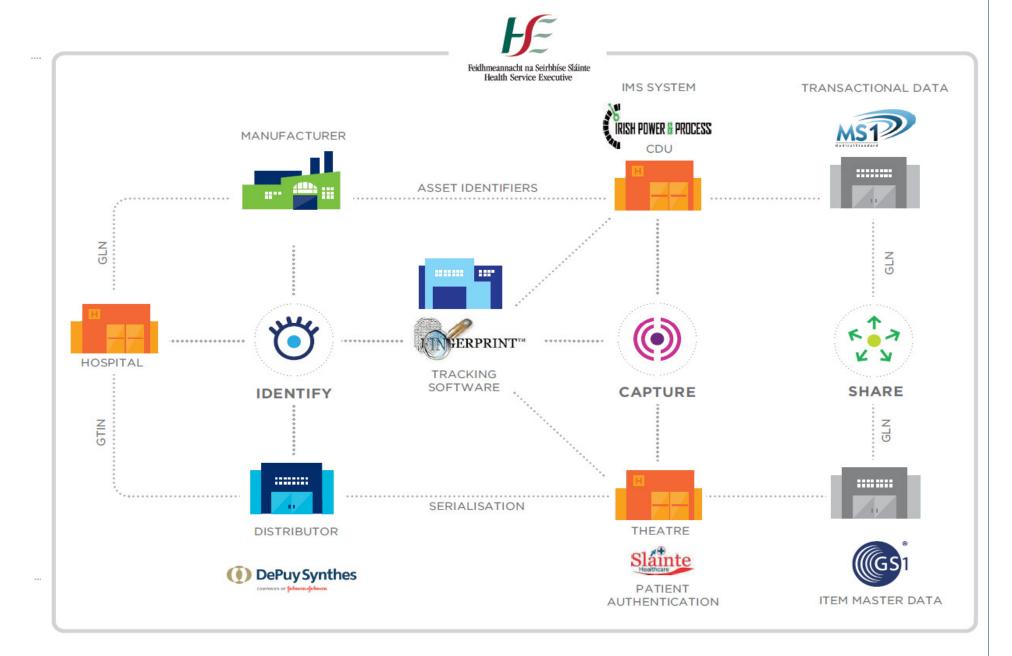

nefits**

## Innovative National Traceability in Healthcare using GS1 Standards



#### **Automatic Tracking of Instrument Sets**

» No longer need to stick head in the washer

#### Much easier to share Loan Sets

- » Interoperability between hospitals
- » Lists more accurate and legible

#### Tray Checklists printed when scanned

» Accurate and right version, no longer need to search

#### All records stored digitally

» Can be referenced post-event, huge paper saving

#### Link between tracking system and theatre

» Closes the link between patients and sets reprocessed

#### Improved Workflow

» Scanning of instrument sets mean team has to communicate and be more organised

#### Reporting

» More reports (doing more audits), Enables asset management



#### **Track and Trace Solution**



# Key Takeaways & Next Steps



#### » Critical mass has been reached

o 90% utilisation of the tracking solution >> real benefits

#### Role of Manufacturers/Loan Set Providers

- Synthes were the first in Ireland to put GS1 codes on their loan set trays
- Need more Manufacturers to follow this lead!

#### » Next Steps

- Complete Phase 2 Instrument tracking and Phase 1 Endoscopy tracking
- Implant tracking



#### **Contact**





#### **Pauline Biggane**

Project Manager for RIMD/Endoscope Track and Trace Project

Office of Chief Information Officer HSE St Canice's Hospital Kilkenny

Tel + 353 56 778 4516 eMail pauline.biggane@hse.ie