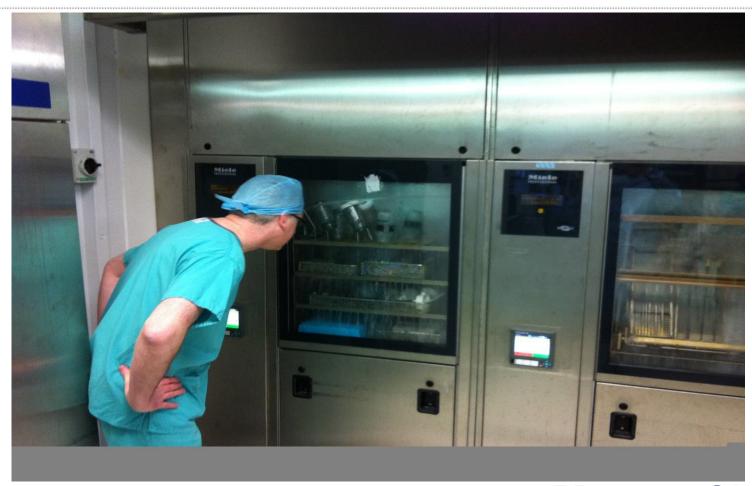

#### **Automatic Tracking of Instrument Sets**

» No longer need to stick head in the washer