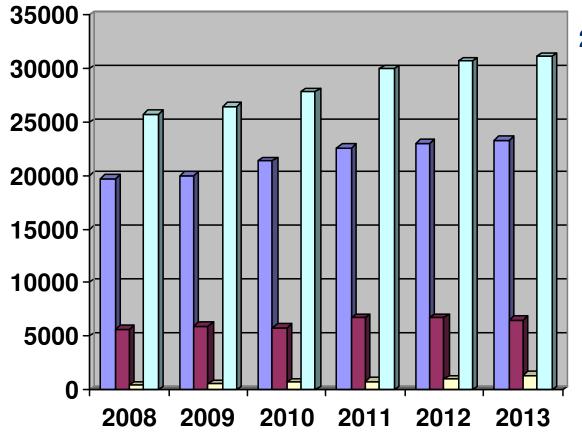

# Innovative National Traceability in Healthcare using GS1 Standards

21% Increase in workload with less staff

- OR
- Day Surgery
- Others
- Total

Anecdotal evidence:
Moved from 5,000
Transcriptions per day
in one hospital