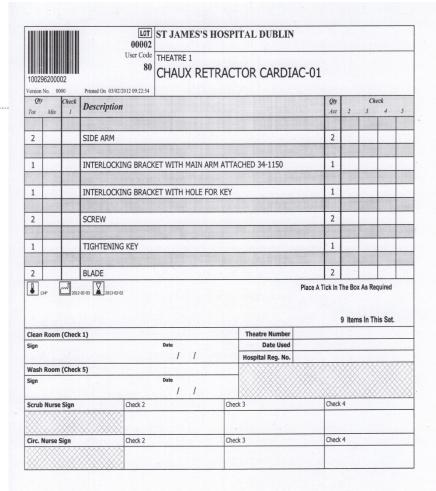

## **Instrument Set Lists - After**

Electronic, file printed when Tray is scanned No need to search and certainty of document version

| Eg: | Pri  | nted |
|-----|------|------|
| Che | eckl | ist  |

| DO NOT USE IF PACKING DAMAGED<br>STORE IN A CLEAN, DRY, DUST FREE ENVIRONMENT | 100296200002 | USER CODE<br>80<br>LOT | PAG<br>1 of |
|-------------------------------------------------------------------------------|--------------|------------------------|-------------|
| This Document-Must Not Be Copied Or Reproduced © 2009 FingerPrint Medical Ltd |              | 00002                  |             |