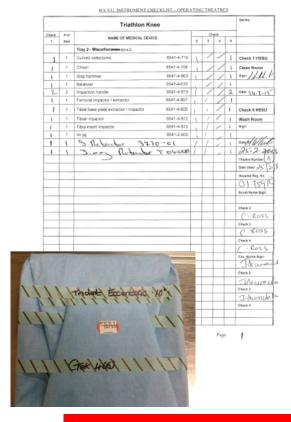

# Loan Set Checklists - Before

|       |       | SET NAME: Pinnacle Set (Tray 1)                    |       |      |      |       | Set Nn.              |
|-------|-------|----------------------------------------------------|-------|------|------|-------|----------------------|
| Check | # of  |                                                    | Chock |      |      |       | 1                    |
| 1     | items | NAME OF ITEM                                       | 2     | 3    | 4    | 5     |                      |
|       |       | Trial Cup Instruments                              |       |      |      |       |                      |
| 1     | 1     | Pinnacle acetabular cup trial 48mm 221701048       |       |      |      |       | Packing &<br>Control |
| 1     | 1     | Pinnacle acetabular cup that 50mm 221701050        |       |      |      |       | Control              |
| 1     | 1     | Pinnacle acetabular cup trial 52mm . 221701052     |       |      |      |       | Check 1              |
| 1     | 1     | Pinnacle acetabular cup trial 54mm 221701054       |       |      |      |       | Sign:                |
| 1     | 1     | Pinnacle acetabular cup trial 56mm . 221701058     |       |      |      |       |                      |
| 1     | 1     | Pinnacle acetabular cup trial 56mm 221701058       |       |      |      | -     | Date:                |
| 1     | 1     | Pinnacle acetabular cup trial 60mm 221701060       |       |      |      |       |                      |
| 1     | 1     | Pinnacle acetabular cup trial 62mm 221701062       |       |      |      |       | Decontamination      |
| 1     | 1     | Pinnacle acetabular cup trial 64mm - 221701064     |       |      |      |       |                      |
|       | 1     | Pinnacle acetabular cup trial 66mm 221701066       |       |      |      |       | Check 5              |
| 1     | 1     | Pinnacle straight impactor 221750041               |       | 8.53 |      |       | Sign                 |
| 1     | 1     | Quickset ratcher screw driver handle 227402000     |       |      |      |       |                      |
| 1     | *     | Quickset ridged tapered hex screw driver 227447000 |       | 66   |      |       | Theatre Number       |
| 1     | 1     | Green impactor to 28mm 221750006                   |       |      |      |       | Date Used            |
| 1     | 1     | Blue impactor fip 32mm 221750007                   | Sea.  |      |      |       | Hospital Reg. No     |
|       | 1     | Orange impactor tip 38mm 221750008                 |       |      |      |       |                      |
| 1     | 1     | Celamie Suction Cop 221700020                      |       |      |      |       | Scrub Nurse<br>Sign: |
| 1     |       | inserted.                                          |       |      |      |       |                      |
| 1     |       | Inchien the for cup 9597/0000                      |       |      |      |       | Check 1              |
|       |       | Velsion gride (2 pieus) 22 14 504 14               |       |      |      |       | Check 2              |
|       |       | Heads:                                             |       |      |      |       | Check 3              |
| 1     |       | 28 Green +1.5                                      |       |      |      |       |                      |
| 1     |       | 28 Brown +5.                                       |       |      |      |       | Circ. Nurse Sign:    |
| 1     |       | 28 Rme + 8.5                                       |       |      |      |       |                      |
| 1     |       | 28 Black + 12.                                     |       |      |      |       | Check 1              |
| 1     |       | 32 Gacen +1                                        |       |      |      |       |                      |
| 1     |       | 32 Roown +5.                                       |       |      |      |       | Check 2              |
| - 1   |       | 32 Rine +9.                                        |       |      |      |       |                      |
| 1     |       | 82 Rhade. + 13.                                    |       |      |      |       | Chack 3              |
|       |       | 36 Green + 1.5.                                    |       |      |      |       |                      |
| 1     |       | 36 Rason +5.                                       |       |      |      |       |                      |
| de    |       | 36 Rhe +8.5.                                       |       |      | 13.5 | (125) |                      |

- Paper based
- No certainty that list matched tray contents