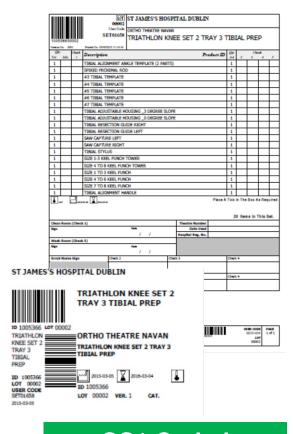

## **Instrument Set Lists - After**

Electronic, file printed when Tray is scanned No need to search and certainty of document version

| Eg: | Pri  | nted |
|-----|------|------|
| Che | eckl | ist  |

| DO NOT USE IF PACKING DAMAGED<br>STORE IN A CLEAN, DRY, DUST FREE ENVIRONMENT | 100296200002 | USER CODE<br>80<br>LOT | PAG<br>1 of |
|-------------------------------------------------------------------------------|--------------|------------------------|-------------|
| This Document-Must Not Be Copied Or Reproduced © 2009 FingerPrint Medical Ltd |              | 00002                  |             |